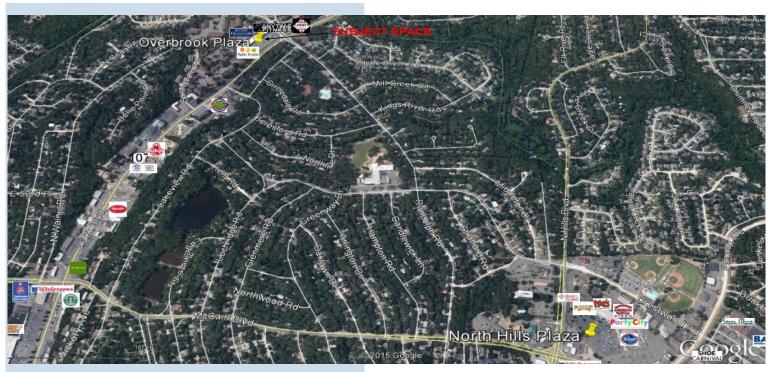

: 1,500 square feet

Parking Ratio: 6.1 per 1,000 sf

• Property located on main artery - JFK Blvd.

Monument sign with tenant directory

• Daily Traffic: 26,000 on JFK Blvd.

C-3 Zoning

## **LEASE TERMS**

Rent: Negotiable depending on lease term and other factors

• CAM/Taxes/Insurance: water & sewer, trash removal included

Tenant Finish allowance from Landlord is negotiable

### **CONTACT INFORMATION**

Michael Friedrichsmeyer

Email: friedrichsmeyer@metrorealty.cc

**Todd Dachenhausen** 

Email: todd@metrorealty.cc

Metropolitan Realty & Development, LLC

7500 Hwy 107, Sherwood AR 72120

Office Hours 8:30 a.m. - 4:30 p.m.

501.835.7500

Website: www.metrorealty.cc





Storefronts



5909 & 5911 Interior looking toward front of space



# SHOPPING CENTER SITE MAP SURROUNDING AREA







## **SHOPPING CENTER TENANTS**







## **SHOPPING CENTER TENANTS**









## **DEMOGRAPHICS**

| Population               | One Mile  | Three Miles | Five Miles |
|--------------------------|-----------|-------------|------------|
| 2018                     | 11,643    | 55,433      | 97,742     |
| 2023                     | 11,592    | 55,538      | 98,517     |
| Growth 2018 - 2023       | (0.44%)   | 0.19%       | 0.79%      |
| Average Age              | 41.40     | 39.70       | 38.90      |
| Households 2018          | 5,043     | 23,501      | 42,033     |
| Growth 2018 - 2023       | (0.50%)   | 0.13%       | 0.80%      |
| Median Household Income  | \$59,411  | \$50,728    | \$46,641   |
| Average Household Size   | 2.3       | 2.3         | 2.3        |
| 2017 Average HH