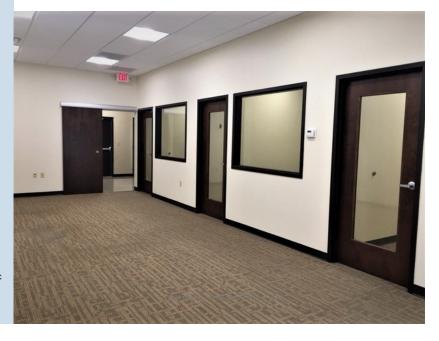

# FLOORPLAN - 1,500 SF

- 3 private offices
- Front lobby with light filtering blinds
- Kitchen, storage, and restroom
- Large open working area