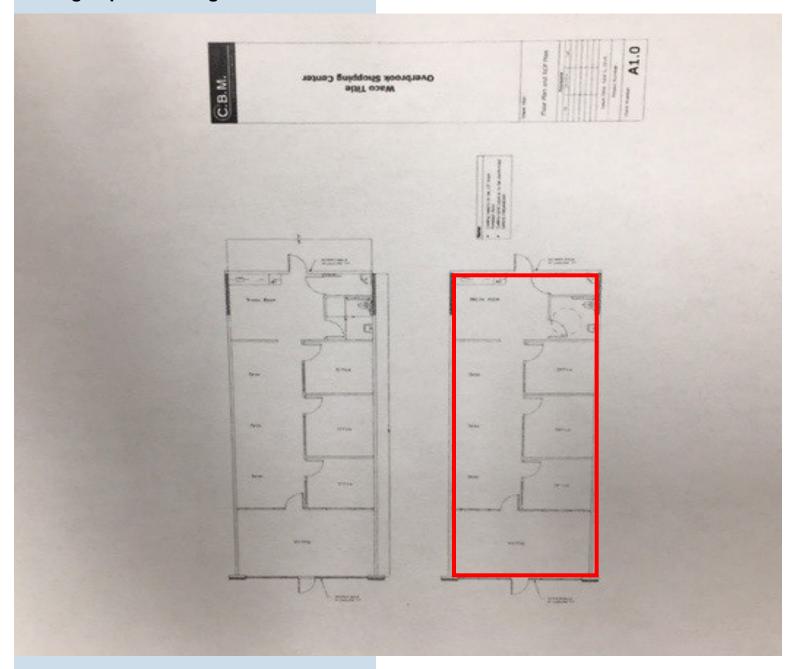

# FLOORPLAN - 1,500 SF

- 3 private offices
- Front lobby with light filtering blinds
- Kitchen, storage, and restroom
- Large open working area