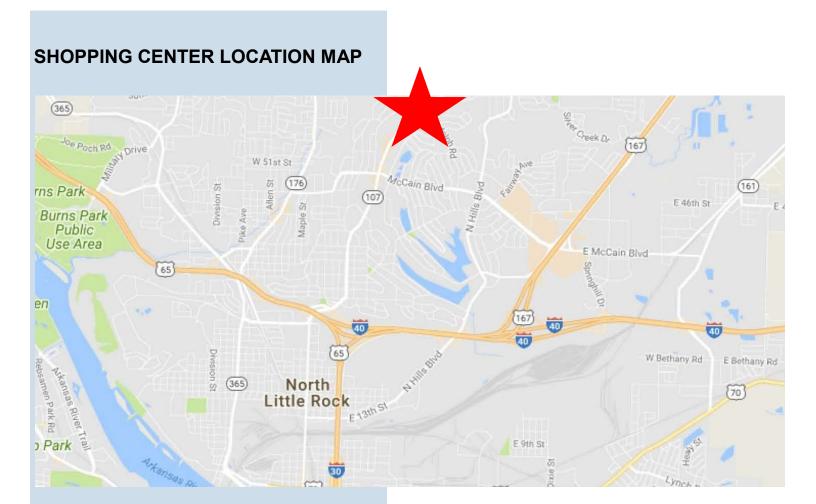

artery - JFK Blvd.

Monument sign with tenant directory

• Daily Traffic: 26,000 on JFK Blvd.

C-3 Zoning

## **LEASE TERMS**

Rent: Negotiable depending on lease term and other factors

• CAM/Taxes/Insurance: water & sewer, trash removal included

Tenant Finish allowance from Landlord is negotiable

### **CONTACT INFORMATION**

Michael Friedrichsmeyer

Email: friedrichsmeyer@metrorealty.cc

**Todd Dachenhausen** 

Email: todd@metrorealty.cc

Metropolitan Realty & Development, LLC

7500 Hwy 107, Sherwood AR 72120

Office Hours 8:30 a.m. - 4:30 p.m.

501.835.7500

Website: www.metrorealty.cc





Storefronts



5909 & 5911 Interior looking toward front of space



# SHOPPING CENTER SITE MAP SURROUNDING AREA







## **SHOPPING CENTER TENANTS**







## **SHOPPING CENTER TENANTS**









## **DEMOGRAPHICS**

| Population               | One Mile  | Three Miles | Five Miles |
|--------------------------|-----------|-------------|------------|
| 2018                     | 11,643    | 55,433      | 97,742     |
| 2023                     | 11,592    | 55,538      | 98,517     |
| Growth 2018 - 2023       | (0.44%)   | 0.19%       | 0.79%      |
| Average Age              | 41.40     | 39.70       | 38.90      |
| Households 2018          | 5,043     | 23,501      | 42,033     |
| Growth 2018 - 2023       | (0.50%)   | 0.13%       | 0.80%      |
| Median Household Income  | \$59,411  | \$50,728    | \$46,641   |
| Average Household Size   | 2.3       | 2.3         | 2.3        |
| 2017 Average HH Vehicles | 2.0       | 2.0         | 2.0        |
| Median Home Value        |