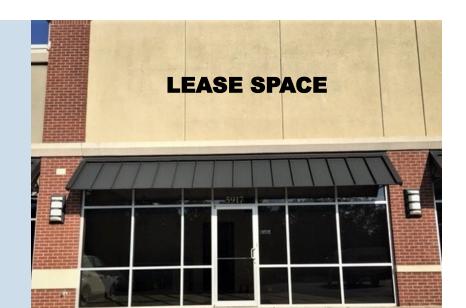

# RETAIL SPACES FOR LEASE OVERBROOK PLAZA SHOPPING CENTER 5917 JFK BOULEVARD NORTH LITTLE ROCK, ARKANSAS

#### **INFORMATION**

• Space Size : 1,500 square feet

Parking Ratio: 6.1 per 1,000 sf

• Property located on main artery - JFK Blvd.

Monument sign with tenant directory

• Daily Traffic: 26,000 on JFK Blvd.

C-3 Zoning

Office Hours 8:30 a.m. - 4:30 p.m.

501.835.7500

Website: www.metrorealty.cc

Storefronts

5909 & 5911 Interior looking toward front of space