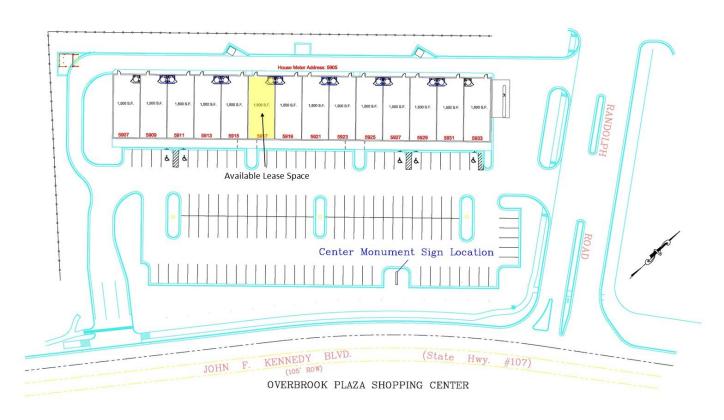

e : 1,500 square feet

Parking Ratio: 6.1 per 1,000 sf

• Property located on main artery - JFK Blvd.

Monument sign with tenant directory

• Daily Traffic: 26,000 on JFK Blvd.

C-3 Zoning

## **LEASE TERMS**

Rent: Negotiable depending on lease term and other factors

• CAM/Taxes/Insurance: water & sewer, trash removal included

Tenant Finish allowance from Landlord is negotiable

### **CONTACT INFORMATION**

Michael Friedrichsmeyer

Email: friedrichsmeyer@metrorealty.cc

**Todd Dachenhausen** 

Email: todd@metrorealty.cc

Metropolitan Realty & Development, LLC

7500 Hwy 107, Sherwood AR 72120

Office Hours 8:30 a.m. - 4:30 p.m.

501.835.7500

Website: www.metrorealty.cc





Storefronts



5909 & 5911 Interior looking toward front of space



# SHOPPING CENTER SITE MAP SURROUNDING AREA







## **SHOPPING CENTER TENANTS**







## **SHOPPING CENTER TENANTS**









## **DEMOGRAPHICS**

| Population               | One Mile  | Three Miles | Five Miles |
|--------------------------|-----------|-------------|------------|
| 2018                     | 11,643    | 55,433      | 97,742     |
| 2023                     | 11,592    | 55,538      | 98,517     |
| Growth 2018 - 2023       | (0.44%)   | 0.19%       | 0.79%      |
| Average Age              | 41.40     | 39.70       | 38.90      |
| Households 2018          | 5,043     | 23,501      | 42,033     |
| Growth 2018 - 2023       | (0.50%)   | 0.13%       | 0.80%      |
| Median Household Income  | \$59,411  | \$50,728    | \$46,641   |
| Average Household Size   | 2.3       | 2.3         | 2.3        |
| 2017 Average